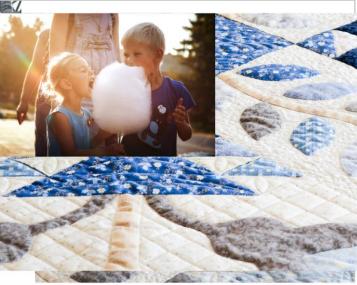

### **QUILTS RULES AND REGULATIONS**

Chairpersons: Stitchers Quilt Guild of Elizabethtown

- 1. Exhibits will be accepted Sunday, July 7, 2024, from 1:00 p.m. to 3:00 p.m. and/or Monday, July 8, 2024, beginning at 10:00 a.m. and ending at 3:00 p.m. No exhibits will be accepted at any other time.
- 2. Exhibitor will be limited to one entry in each class, but may exhibit in all classes.
- 3. If there is more than one article in any exhibit they should be fastened together.
- 4. If possible, please include the name of the quilt pattern on an index card to be displayed with quilt.
- 5. When one article is entered in a class, it will be judged on its merit for 1st, 2nd, or 3rd place, or none at all.
- 6. Items having won first prize in 2023 are not eligible for exhibiting in 2024.
- 7. Items not winning first place will be limited to entry for two years only.
- 8. All quilts must be made by the exhibitor, except the antique category.
- 9. All quilts must be quilted by the exhibitor, except in categories 19, 20, 21, 26, and 27.
- 10. All exhibitors must be a resident of Hardin County.
- 11. No soiled items accepted.
- 12. All items will be kept for display until Sunday, July 14, 2024.
- 13. Exhibits must be picked up between 1:00 p.m. and 3:00 p.m. Sunday, July 14, 2024.
- 14. Fair Board is not responsible for any damage to fair entries. Exhibit at your own risk.
- 15. All entries will be judged on Tuesday, July 9, 2024 at 9:00 a.m.
- 16. Judges decisions are final.
- 17. Best of Show Ribbon will be awarded for Quilts.

### **QUILTS**

| BED SIZED QUILTS: (TWIN TO KING SIZED) PERIMETER SHO             | OULD MEAS | URE AT L | EAST 300" |
|------------------------------------------------------------------|-----------|----------|-----------|
| Pieced – Machine quilted                                         | 10.00     | 9.00     | 8.00      |
| <ol><li>Pieced – Hand quilted</li></ol>                          | 10.00     | 9.00     | 8.00      |
| <ol><li>Appliquéd – Machine quilted</li></ol>                    | 10.00     | 9.00     | 8.00      |
| 4. Mixed Pieced & appliquéd-hand or machine quilted              | 10.00     | 9.00     | 8.00      |
| 5. Other Techniques                                              | 10.00     | 9.00     | 8.00      |
| WALL HANGING AND LAP SIZED QUILTS:                               |           |          |           |
| Machine pieced - Machine quilted                                 | 10.00     | 9.00     | 8.00      |
| 10. Machine pieced - Hand quilted                                | 10.00     | 9.00     | 8.00      |
| 11. Appliquéd – Machine quilted                                  | 10.00     | 9.00     | 8.00      |
| 12. Scenery/Landscape                                            | 10.00     | 9.00     | 8.00      |
| , ,                                                              | . 0.00    | 0.00     | 0.00      |
| OTHER QUILTS:                                                    | 40.00     | 0.00     | 0.00      |
| 14. Baby Quilts                                                  | 10.00     | 9.00     | 8.00      |
| 15. Art Quilts                                                   | 10.00     | 9.00     | 8.00      |
| 16. Miniature Quilts                                             | 10.00     | 9.00     | 8.00      |
| 17. Un-quilted Tops                                              | 10.00     | 9.00     | 8.00      |
| 18. Quilted Table Runners                                        | 10.00     | 9.00     | 8.00      |
| 19. Quilt made by two (2) individuals (Quilt made by two peoples |           |          |           |
| one person completes the quilt top by hand or by machine         |           | 0.00     | 0.00      |
| The second person does the <b>quilting by hand</b> .             | 10.00     | 9.00     | 8.00      |
| 20. Quilt made by two (2) individuals (Quilt made by two peopl   |           |          |           |
| one person completes the quilt top by hand or by machine         |           | 0.00     | 0.00      |
| The second person does the <b>quilting by machine</b> .          | 10.00     | 9.00     | 8.00      |
| 21. Quilt made by a group (Quilt made by three (3) or more pe    |           |          |           |
| hand or machine pieced, hand quilted or machine quilted,         | with a    |          |           |
| minimum size of 60" x 85".                                       | 40.00     | 0.00     | 0.00      |
| Make entry in name of the group.                                 | 10.00     | 9.00     | 8.00      |
| 22. Holiday Quilt                                                | 10.00     | 9.00     | 8.00      |
| 23. Tack quilt                                                   | 10.00     | 9.00     | 8.00      |
| 24. Other Techniques                                             | 10.00     | 9.00     | 8.00      |
| 25. Paper Pieced (foundation pieced)                             | 10.00     | 9.00     | 8.00      |
| 26. Antique Quilts –                                             | 40.00     | 0.00     | 0.00      |
| (Do not have to be made by the person entering the Quilt)        |           | 9.00     | 8.00      |
| 27. First Fair Entry                                             | 10.00     | 9.00     | 8.00      |
| 28. Other Quilted Items                                          | 10.00     | 9.00     | 8.00      |
| 29. Hand Appliqued – Hand Quilted                                | 10.00     | 9.00     | 8.00      |
| 30. Hand Pieced & Hand Quilted                                   | 10.00     | 9.00     | 8.00      |
| 31. T-Shirt Quilt                                                | 10.00     | 9.00     | 8.00      |
| 32. Bags                                                         | 10.00     | 9.00     | 8.00      |
| 33. Miscellaneous                                                | 10.00     | 9.00     | 8.00      |
| CHILD'S CATEGORY:                                                |           |          |           |
| 34. Quilt made by 2 people                                       | 10.00     | 9.00     | 8.00      |